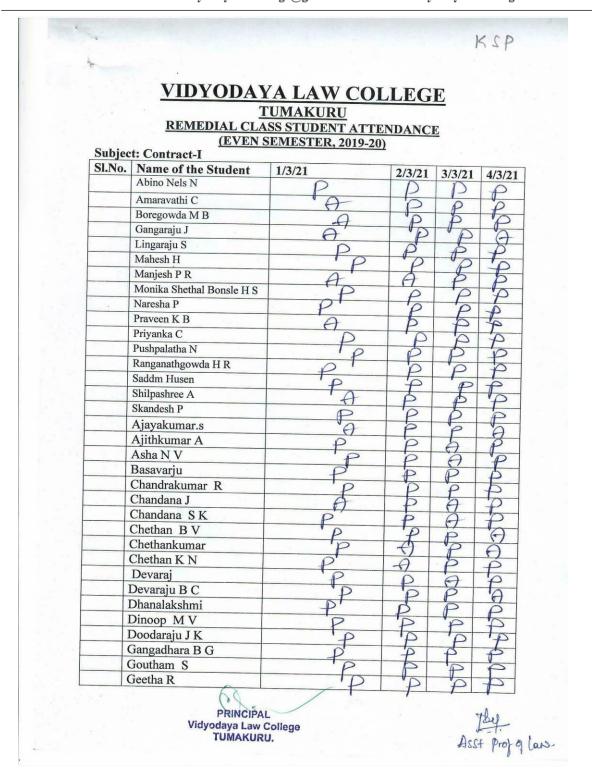

#### **INDEX**

| Sl.No | Particulars                                     | Page No. |
|-------|-------------------------------------------------|----------|
| 1.    | Objectives Of Remedial Coaching Class Committee | 03       |
| 2.    | Remedial Classes Memos And Time Table           | 04-06    |
| 3.    | Attended Students' Signature                    | 07-15    |
| 4.    | Remedial Classes Memos And Time Table           | 16-19    |
| 5.    | Attended Students' Signature                    | 20-23    |
| 6.    | Students' Attendance Lists                      | 24-56    |
| 7.    | Photo Copy Of Remedial Class                    | 57       |
| 8.    | Details Of Online Remedial Classes              | 58-61    |
| 9.    | List Of Rank Holders                            | 62       |
| 10.   | Students participation in seminars and training | 63-64    |
|       | programmes                                      |          |
| 11.   | Litrary Works Of Advanced Lerners               | 65-89    |