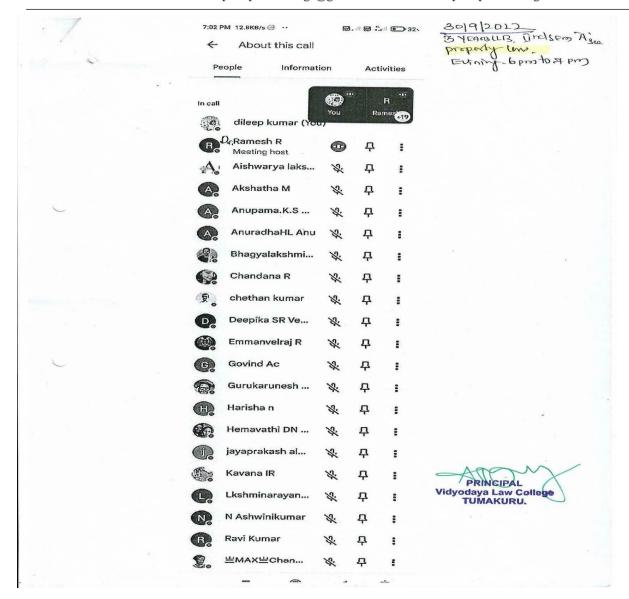

#### Remedial Classes

This is to informed all the Students of Both the 3year & 5years LL. B Courses that the 3 Days Remedial classes on all the Subjects will be conducted from 30-09-2022 to 03-10-2022 for Failed students/slow learners/Repeaters and utilize this opportunity to improve your performance in K.S.L.U Oct-2022 Examination. It is the Combined Class to both the 5year & 3 years LL.B., Courses.

#### Vidyodaya Law College, B.H Road, Tumakuru

Time-Table for Remedial Classes to Failed Students/ Slow Learners/ Repeaters during the year 2021-2022

3YEAR LL. B & Syear BA. LL-R.

|                                       | ny, 30/09/2022            |                        | aturday, 01/10/2022            |                         | 22      |                                 |
|---------------------------------------|---------------------------|------------------------|--------------------------------|-------------------------|---------|---------------------------------|
| 10-30 to<br>12.30 pm                  | 2 to 4pm                  | 10-30 to<br>12.30 pm   | 2 to 4pm                       | 10-30 to<br>12.30<br>pm | 2 to 4p | Year /<br>SEMESTER              |
| Contract -2<br>NSM                    | Labour<br>Law-I<br>MNG    | Family<br>Law-2<br>SSD | Constitutional<br>Law-2<br>HGR | T.P<br>RR               | -       | 2 <sup>ND</sup> sem<br>3yr LL.B |
| Public<br>International<br>Law<br>NMR | Law of<br>Evidence<br>GYN | Banking<br>Law<br>J.T  | Human Rights AHR               |                         |         | 4 <sup>TH</sup> Sem 3yr<br>LL.B |
| IPR-2<br>SSD                          | Law of<br>Evidence<br>GYN | Land<br>Laws           | Environmental<br>Law<br>KVR    | -                       | -       | 6 <sup>TH</sup> Sem 3yr<br>LL.B |