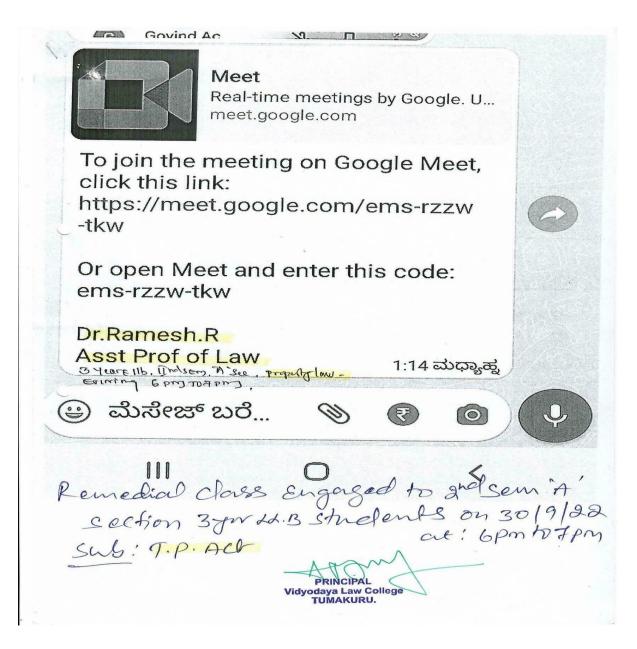

#### Remedial Classes

This is to informed all the Students of Both the 3year & 5years LL. B Courses that the 3 Days Remedial classes on all the Subjects will be conducted from 30-09-2022 to 03-10-2022 for Failed students/slow learners/Repeaters and utilize this opportunity to improve your performance in K.S.L.U Oct-2022 Examination. It is the Combined Class to both the 5year & 3 years LL.B., Courses.

#### Vidyodaya Law College, B.H Road, Tumakuru

Time-Table for Remedial Classes to Failed Students/ Slow Learners/ Repeaters during the year 2021-2022

3YEAR LL. B & Syear BA. LL-R.

|                                       | ny, 30/09/2022            |                        | aturday, 01/10/2022            |                         | 22      |                                 |
|---------------------------------------|---------------------------|------------------------|--------------------------------|-------------------------|---------|---------------------------------|
| 10-30 to<br>12.30 pm                  | 2 to 4pm                  | 10-30 to<br>12.30 pm   | 2 to 4pm                       | 10-30 to<br>12.30<br>pm | 2 to 4p | Year /<br>SEMESTER              |
| Contract -2<br>NSM                    | Labour<br>Law-I<br>MNG    | Family<br>Law-2<br>SSD | Constitutional<br>Law-2<br>HGR | T.P<br>RR               | -       | 2 <sup>ND</sup> sem<br>3yr LL.B |
| Public<br>International<br>Law<br>NMR | Law of<br>Evidence<br>GYN | Banking<br>Law<br>J.T  | Human Rights AHR               |                         |         | 4 <sup>TH</sup> Sem 3yr<br>LL.B |
| IPR-2<br>SSD                          | Law of<br>Evidence<br>GYN | Land<br>Laws           | Environmental<br>Law<br>KVR    | -                       | -       | 6 <sup>TH</sup> Sem 3yr<br>LL.B |