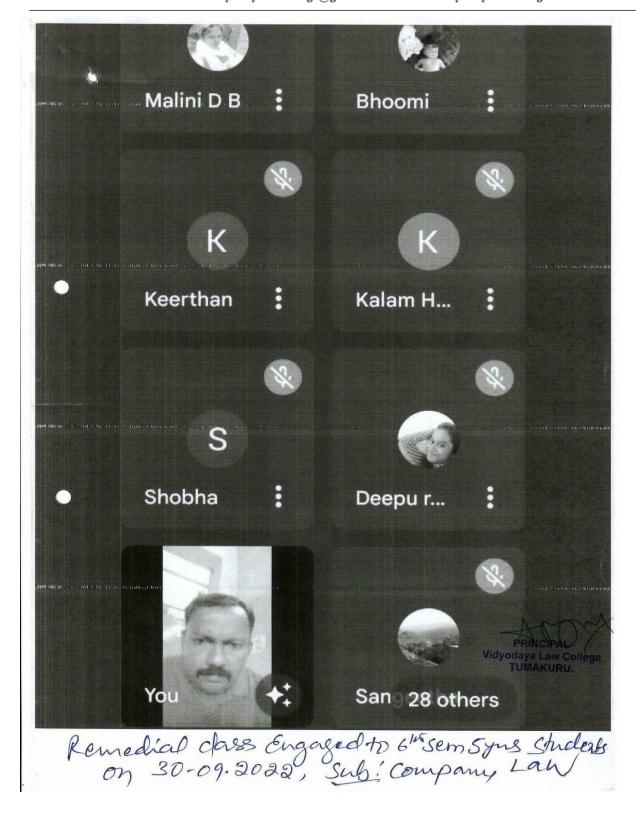

#### Remedial Classes

This is to informed all the Students of Both the 3year & 5years LL. B Courses that the 3 Days Remedial classes on all the Subjects will be conducted from 30-09-2022 to 03-10-2022 for Failed students/slow learners/Repeaters and utilize this opportunity to improve your performance in K.S.L.U Oct-2022 Examination. It is the Combined Class to both the 5year & 3 years LL.B., Courses.

#### Vidyodaya Law College, B.H Road, Tumakuru

Time-Table for Remedial Classes to Failed Students/ Slow Learners/ Repeaters during the year 2021-2022

3YEAR LL. B & Syear BA. LL-R.

|                                       | ny, 30/09/2022            |                        | aturday, 01/10/2022            |                         | 22      |                                 |
|---------------------------------------|---------------------------|------------------------|--------------------------------|-------------------------|---------|---------------------------------|
| 10-30 to<br>12.30 pm                  | 2 to 4pm                  | 10-30 to<br>12.30 pm   | 2 to 4pm                       | 10-30 to<br>12.30<br>pm | 2 to 4p | Year /<br>SEMESTER              |
| Contract -2<br>NSM                    | Labour<br>Law-I<br>MNG    | Family<br>Law-2<br>SSD | Constitutional<br>Law-2<br>HGR | T.P<br>RR               | -       | 2 <sup>ND</sup> sem<br>3yr LL.B |
| Public<br>International<br>Law<br>NMR | Law of<br>Evidence<br>GYN | Banking<br>Law<br>J.T  | Human Rights AHR               |                         |         | 4 <sup>TH</sup> Sem 3yr<br>LL.B |
| IPR-2<br>SSD                          | Law of<br>Evidence<br>GYN | Land<br>Laws           | Environmental<br>Law<br>KVR    | -                       | -       | 6 <sup>TH</sup> Sem 3yr<br>LL.B |